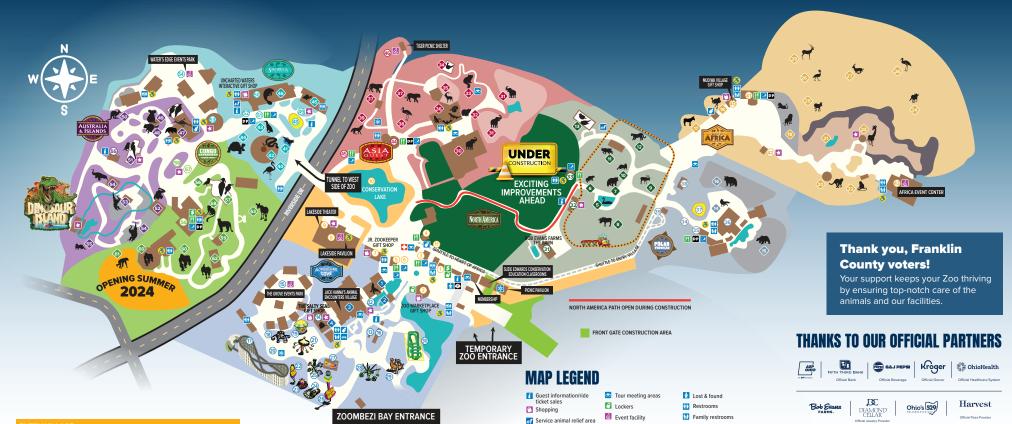

- 1 Rentals strollers, manual wheelchairs and electric scooters
- e Coffee Open daily; proudly serving Starbucks® coffee, Pepsi souvenir bottle refills, and baked goods
- Willage Ice Crean
- (5) Auntie Anne's® Funnel Cake
- 6 Pepsi® Oasis Pepsi souvenir bottle refills, ICEEs® (seasonal), and hot chocolate (seasonal)
- Lakeside Pavilion
- Conservation Lake
- Shuttle stop to Heart of Africa —Presented by Medical Mutual

### ADVENTURE COVE presented by OhioHealth

### ANIMALS

1 California sea lion 2 Harbor seal 3 Jack Hanna's Animal Encounters Village (featuring a variety of species from around the world) 4 Stingray Bay— Presented by

### **FOOD, DRINKS, RIDES, & VENUES**

- 12 Lighthouse Theater
- (13) Adventure Cove Dippin' Dots"
- 14 The Salty Seal Gift Shop
- (15) The Grove Events Park

### RIDES AT ADVENTURE COVE seasonal

- 6 ScooterPals Rent an animal-themed scooter and explore Adventure Cove and Conservation Lake
- (7) Sea Dragon 48" or 42" tall if accompanied by a supervising companion
- B Dust Devil 48" or 36" tall if accompanied by a supervising companion (9) Safari Stampede - 46" or 42" tall if accompanied by a supervising companion
- **©** Cooler Cove
- Swingin' Gibbons 36" tall
- Golden Frog Hopper 36" tall
- 3 Jack's Tea Party\* 36" tall or accompanied by a supervising companion
- Tiny Town Train\* 36" tall or accompanied by a supervising companion
- Tiny Tusks\* 36" tall or accompanied by a supervising companion
- 6 Falcon Fall 46" tall
- Havoc Harbor 44" tall
- Mission Macaw 44" or 36" if accompanied by a supervising companion Flying Clipper - 48" or 36" tall if accompanied by a supervising companion
- 30 Tidal Twist − 48" or 42" tall if accompanied by a supervising companion
- \*Non-walking infants not permitted.

### NORTH AMERICA

Sections of the region are under construction; projected opening in 2025.

Trumpeter swan Wolverine Black bear Moose Reindeer River otter Canada lynx Cougar Aviary

(During construction, Mexican wolves moved to Asia Quest region)

### **FOOD, DRINKS, RIDES, & VENUES**

- (31) Bob Evans Farms The Barn
- 2 Train Station (Seasonal) 52" tall or accompanied by a supervising companion
- Prairie Outpost Serving Dippin' Dots™ ice cream, soft pretzels, popcorn, ICEEs®, and fountain drinks

# POLAR FRONTIER

COLUMBUS

### ANIMALS

Arctic fox Polar bear Brown bear

## FOOD, DRINKS, RIDES, & VENUES

- (34) Craft Rrews Cart
- 5 The Coop Hand-breaded chicken tenders, French fries, Pepsi souvenir bottle refills
- 36 Ice Bear Outpost interpretive messaging and games
- 37 Polar Playground (Seasonal) For children 54" tall and under
- 3 Yukon Fossils & Gems Company Sluice Weather permitting
- (9) Shuttle stop to Entry Village —Presented by Medical Mutual

n Donkey Ocheetah Ocheetah Ocheetah Ocheetah Ocheetah

Special experience

Vervet monkey 🐵 Giraffe 🐠 Common wildebeest 💠 Grant's zebra East African grey-crowned crane Slender-horned gazelle, Thomson's gazelle, Dama gazelle Saddle-billed stork Greater kudu

### **FOOD, DRINKS, RIDES, & VENUES**

Mudiwa Gift Shop – (Seasonal)

Sensory bags available

Cooler storage

First aid

S ATM

- (Seasonal)
- Mudiwa Primary Schoolhouse Stage
- 43 Africa Event Center

# ASIA QUEST

**Empowering People. Saving Wildlife.** 

### ANIMALS

Thank you for helping us fulfill our mission of

 Indoor elephant
 IElephant
 Sloth bear
 Red panda
 Interpretive Center (Langur, bats, reticulated python, water monitor, and more) Tiger Red-crowned crane Mexican wolf

**FOOD, DRINKS, RIDES, & VENUES** Wild Burger – Griddle-smashed burgers, kids' meals, Pepsi souvenir bottle refills Lakeside Market – Serving soft pretzels, popcorn, cotton candy, Pepsi souvenir bottle

refills (seasonal) and draft beer Tiger Picnic Shelter – Available to rent

Nursing station

Accessible restroom

Pepsi souvenir bottle refill - Adult changing station

# Water's Edge Events Park **AUSTRALIA & THE ISLANDS**

- Australia Nocturnal Building and Aviary
   Tasmanian devil
   Koala
   Kangaroo
   Lorikeet
   Orangutan
   Gibbon/siamang
   Komodo dragon

Flamingo 4 Alligator Peptiles 4 Humboldt penguin Aldabra tortoise
Discovery Reef Aquarium Manatee Coast

Shores Park Snacks - Serving soft pretzels, popcorn, cotton candy, Pepsi souvenir

4-D Theater - (Seasonal) Features 12- to 15-minute films with added

(Seasonal) 42" or accompanied by a supervising companion

### FOOD, DRINKS, RIDES, & VENUES

69 Dinosaur Island Boat Ride\* — (Seasonal) 42" tall or accompanied by a supervising companion

SHORES & AQUARIUM presented by Kroger

FOOD, DRINKS, RIDES, & VENUES

Ouncharted Waters Interactive Gift Shop

bottle refills (seasonal), and draft beer

48 Shores Play Park

sensory experiences

\*Non-walking infants not permitted.

### ANIMALS

n African grey parrot n Aviary n Colobus monkey n Leopard n Gorilla 6 Bonobos (Opening Summer 2024) Mandrill 6 Okapi

- 66 Congo River Market Indoor dining. Hand-breaded chicken tenders, burgers, salads, daily specials
- Wild Explorer Virtual Reality (Seasonal) Explore the virtual natural world in this all-new, conservation based experience
- 68 Congo Social Shaded seating and a food truck featuring Harvest Pizza and draft beer