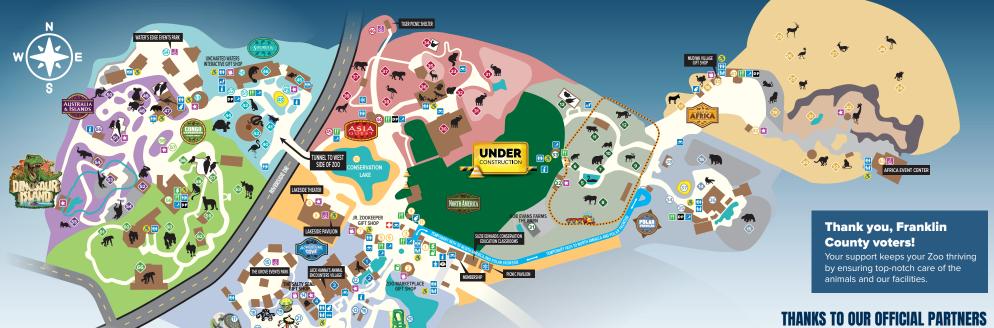

- 1 Rentals strollers, manual wheelchairs and electric scooters
- ge Coffee Open daily; proudly serving Starbucks® coffee, Pepsi souvenir bottle refills, and baked goods
- 4 Village Ice Cream
- (5) Auntie Anne's® Funnel Cake
- 6 Pepsi® Oasis Pepsi souvenir bottle refills, ICEEs® (seasonal), and hot chocolate
- Lakeside Pavilion
- Lakeside Theater Conservation Lake
- Shuttle stop to Heart of Africa —Presented by Medical Mutual

## ADVENTURE COVE presented by OhioHealth

## ANIMALS

1 California sea lion 2 Harbor seal 3 Jack Hanna's Animal Encounters Village (featuring a variety of species from around the world) 4 Stingray Bay— Presented by

## **FOOD, DRINKS, RIDES, & VENUES**

- 12 Lighthouse Theater
- (3) Adventure Cove Dippin' Dots
- 14 The Salty Seal Gift Shop
- (15) The Grove Events Park

## RIDES AT ADVENTURE COVE seasonal

- 6 ScooterPals Rent an animal-themed scooter and explore Adventure Cove and Conservation Lake
- (7) Sea Dragon 48" or 42" tall if accompanied by a supervising companion
- B Dust Devil 48" or 36" tall if accompanied by a supervising companion (9) Safari Stampede - 46" or 42" tall if accompanied by a supervising companion
- **©** Cooler Cove
- Swingin' Gibbons 36" tall
- Golden Frog Hopper 36" tall
- 3 Jack's Tea Party\* 36" tall or accompanied by a supervising companion
- Tiny Town Train\* 36" tall or accompanied by a supervising companion
- Tiny Tusks\* 36" tall or accompanied by a supervising companion
- 6 Falcon Fall 46" tall
- Havoc Harbor 44" tall
- Mission Macaw 44" or 36" if accompanied by a supervising companion 29 Flying Clipper - 48" or 36" tall if accompanied by a supervising companion
- 30 Tidal Twist − 48" or 42" tall if accompanied by a supervising companion
- \*Non-walking infants not permitted.

## NORTH AMERICA

Sections of the region are under construction; projected opening in 2025.

Trumpeter swan Wolverine Black bear Moose Reindeer River otter Canada lynx Cougar Aviary

(During construction, Mexican wolves moved to Asia Quest region)

## **FOOD, DRINKS, RIDES, & VENUES**

- (31) Bob Evans Farms The Barn
- 3 Train Station (Seasonal) 52" tall or accompanied by a supervising companion presented by Primrose Schools
- ③ Prairie Outpost Serving Dippin' Dots™ ice cream, soft pretzels, popcorn, ICEEs®, and

**ZOOMBEZI BAY ENTRANCE** 

Arctic fox Polar bear Brown bear

## **FOOD, DRINKS, RIDES, & VENUES**

- (4) Craft Brews Cart
- The Coop Hand-breaded chicken tenders, French fries, Pepsi souvenir bottle refills
- 66 Ice Bear Outpost interpretive messaging and games
- 37 Polar Playground (Seasonal) For children 54" tall and under
- 3 Yukon Fossils & Gems Company Sluice Weather permitting 39 Shuttle stop to Entry Village —Presented by Medical Mutual

## **MAP LEGEND**

- Guest information/ride ticket sales
- Shopping M Service animal relief area
- Sensory bags available
- Cooler storage First aid
- S ATM

## Tour meeting areas Lockers

- Special experience

## Restrooms Family restrooms Nursing station

- Pepsi souvenir bottle refill Adult changing station Accessible restroom

- Donkey 🔞 Common ostrich 🔞 African lion 💠 Cheetah 💠 Watering Hole
- East African grey-crowned crane Slender-horned gazelle, Thomson's gazelle, Dama gazelle Saddle-billed stork Greater kudu

## **FOOD, DRINKS, RIDES, & VENUES**

- Mudiwa Gift Shop (Seasonal)
- 43 Africa Event Center

◆ Indoor elephant ◆ Elephant ◆ Sloth bear ◆ Red panda ◆ Asia Quest Aviary ◆ Markhor ◆ Interpretive Center (Langur, bats, reticulated

Wild Burger – Griddle-smashed burgers, kids' meals, Pepsi souvenir bottle refills

Vervet monkey 🐵 Giraffe 🐠 Common wildebeest 💠 Grant's zebra

- Mapori Restaurant (Seasonal)
- Mudiwa Primary Schoolhouse Stage

## ASIA QUEST

## ANIMALS

python, water monitor, and more) Tiger Red-crowned crane Mexican wolf

## FOOD, DRINKS, RIDES, & VENUES

Lakeside Market – Serving soft pretzels, popcorn, cotton candy, Pepsi souvenir bottle refills (seasonal) and draft beer

46 Tiger Picnic Shelter - Available to rent

# COLUMBUS

Thank you for helping us fulfill our mission of

## **Empowering People. Saving Wildlife.**

## SHORES & AQUARIUM presented by Kroger

Flamingo 4 Alligator Peptiles 4 Humboldt penguin Aldabra tortoise
Discovery Reef Aquarium Manatee Coast

## FOOD, DRINKS, RIDES, & VENUES

48 Shores Play Park 4-D Theater - (Seasonal) Features 12- to 15-minute films with added

sensory experiences

Ouncharted Waters Interactive Gift Shop Shores Park Snacks - Serving soft pretzels, popcorn, cotton candy, Pepsi souvenir bottle refills (seasonal), and draft beer

(Seasonal) 42" or accompanied by a supervising companion

Water's Edge Events Park

## **AUSTRALIA & THE ISLANDS**

Australia Nocturnal Building and Aviary
 Tasmanian devil
 Koala
 Kangaroo
 Lorikeet
 Orangutan
 Gibbon/siamang
 Komodo dragon

FOOD, DRINKS, RIDES, & VENUES 69 Dinosaur Island Boat Ride\* — (Seasonal) 42" tall or accompanied by a

supervising companion \*Non-walking infants not permitted.

ANIMALS n African grey parrot n Aviary n Colobus monkey n Leopard n Gorilla

## 6 Bonobos (Opening Summer 2024) Mandrill 6 Okapi

66 Congo River Market — Indoor dining. Hand-breaded chicken tenders, burgers, salads, daily specials

Wild Explorer Virtual Reality – (Seasonal) Explore the virtual natural world in this all-new, conservation based experience

68 Congo Social - Shaded seating and a food truck featuring Harvest Pizza and draft beer