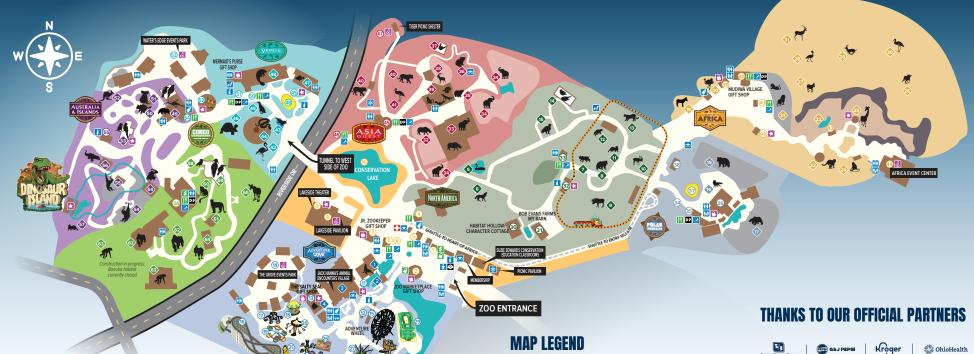

- 1 Rentals strollers, manual wheelchairs and electric scooters
- Village Coffee Open daily; proudly serving Starbucks® coffee, Pepsi souvenir bottle refills, and baked goods.

- Pepsi® Oasis Pepsi souvenir bottle refills, ICEEs® (seasonal), and hot chocolate (seasonal).
- 7 Jr. Zookeeper Gift Shop
- 8) Lakeside Pavilion
- 9) Lakeside Theater
- Conservation Lake

# ADVENTURE COVE presented by OhioHealth

### ANIMALS

1 California sea lion 2 Harbor seal 3 Jack Hanna's Animal Encounters Village (featuring a variety of species from around the world) 4 Stingray Bay

### **FOOD, DRINKS, RIDES, & VENUES**

- 11 Lighthouse Theater
- 2 Adventure Cove Dippin' Dots
- 13 The Salty Seal Gift Shop
- 14 The Grove Events Park

# RIDES AT ADVENTURE COVE seasonal

- (5) Adventure Wheel 42" or 36" tall if accompanied by a supervising companion
- 6 Sea Dragon 48" or 42" tall if accompanied by a supervising companion
- Dust Devil 48" or 36" tall if accompanied by a supervising companion
- 18 Safari Stampede 46" or 42" tall if accompanied by a supervising companion
- 19 Sugar Glider 42" tall
- Swingin' Gibbons 36" tall
- 2) Golden Frog Hopper 36" tall
- 2 Jack's Tea Party\* 36" tall or accompanied by a supervising companion
- 23 Tiny Town Train\* 36" tall or accompanied by a supervising companion Tiny Tusks\* 36" tall or accompanied by a supervising companion
- 25 Falcon Fall 46" tall
- Havoc Harbor 44" tall
- Mission Macaw 44" or 36" if accompanied by a supervising companion
- Flying Clipper 48" or 36" tall if accompanied by a supervising companion 29 Tidal Twist - 48" or 42" tall if accompanied by a supervising companion
- \*Non-walking infants not permitted.

## NORTH AMERICA

Coming Soon! Construction for the redevelopment of our North America region will begin in Fall 2023.

**ZOOMBEZI BAY ENTRANCE** 

### FOOD, DRINKS, RIDES, & VENUES

- (3) Habitat Hollow/Character Cottage
- (31) Bob Evans Farms My Barn
- Train Station (Seasonal) 52" tall or accompanied by a supervising companion
- 3 Prairie Outpost Serving Dippin' Dots™ ice cream, soft pretzels, popcorn, ICEEs®, and fountain drinks.

# POLAR FRONTIER

### ANIMALS

- FOOD, DRINKS, RIDES, & VENUES
- (4) Craft Brews Cart
- (5) The Coop (food/drinks)

COLUMBUS

- 66 Ice Bear Outpost interpretive messaging and games
- Polar Playground (Seasonal) For children 54" tall and under 38 Yukon Fossils & Gems Company Sluice - Weather permitting

## FOOD, DRINKS, RIDES, & VENUES

Thank you for helping us fulfill our mission of

- Lakeside Market Serving soft pretzels, popcorn, cotton candy, Pepsi souvenir bottle
- Tiger Picnic Shelter Available to rent

Flamingo Alligator Reptiles Humboldt penguin Aldabra tortoise

60 Shores Park Snacks – Serving soft pretzels, popcorn, cotton candy, Pepsi souvenir

4-D Theater - (Seasonal) Features 8- to 12-min. short films with added

Carousel – (Seasonal) 42" or accompanied by a supervising companion

Carousel Dippin' Dots – Serving Dippin' Dots and Pepsi bottled beverages.

SHORES & AQUARIUM presented by Kroger

**FOOD, DRINKS, RIDES, & VENUES** 

bottle refills (seasonal), and draft beer.

48 Shores Play Park

(51) Shores Park Café

sensory experiences.

Water's Edge Events Park

Event facility

DP Dining Pass

Special experience

Pepsi souvenir bottle refill

Adult changing station

Restrooms

Family restrooms

Service animal relief area

Sensory bags available

Nursing station

Shopping

Donkey & Common ostrich African lion & Cheetah & Watering Hole Vervet monkey & Giraffe Common wildebeest & Grant's zebra East African grey-crowned crane Stender-horned gazelle, Thomson's gazelle,

First aid

S ATM

₩ Food

Lost & found

Tour meeting areas

### Dama gazelle Saddle-billed stork Sreater kudu **FOOD, DRINKS, RIDES, & VENUES**

Guest information/ride ticket sales 🔯 Cooler storage

- (9) Mudiwa Gift Shop
- Mapori Restaurant
- Village Treats Pepsi souvenir bottle refills, Savanna Slush frozen beverages, ice cream
- Mudiwa Primary Schoolhouse Stage
- 43 Giraffe Feed
- 44 Africa Event Center

### ASIA QUEST

Rhino Indoor elephant/rhino Indoor elephant/rhino Interpretive Center (Langur, bats, reticulated python, water monitor, and more) Interpretive Red-crowned crane

## 45 Wild Burger

**Empowering People. Saving Wildlife.** 

- refills (seasonal) and draft beer.

## **AUSTRALIA & THE ISLANDS**

- Australia Nocturnal Building and Aviary
   Tasmanian devil
   Kangaroo
   Lorikeet
   Orangutan
   Gibbon/siamang
   Komodo dragon Asian small-clawed otter
- FOOD, DRINKS, RIDES, & VENUES
- 65) Dinosaur Island Boat Ride\* (Seasonal) 42" tall or accompanied by a supervising companion

# \*Non-walking infants not permitted.

African grey parrot
Aviary
Colobus monkey
Leopard Gorilla 6 Bonobos (Construction in progress) 6 Mandrill 6 Okapi

### **FOOD, DRINKS, RIDES, & VENUES**

66 Congo River Market