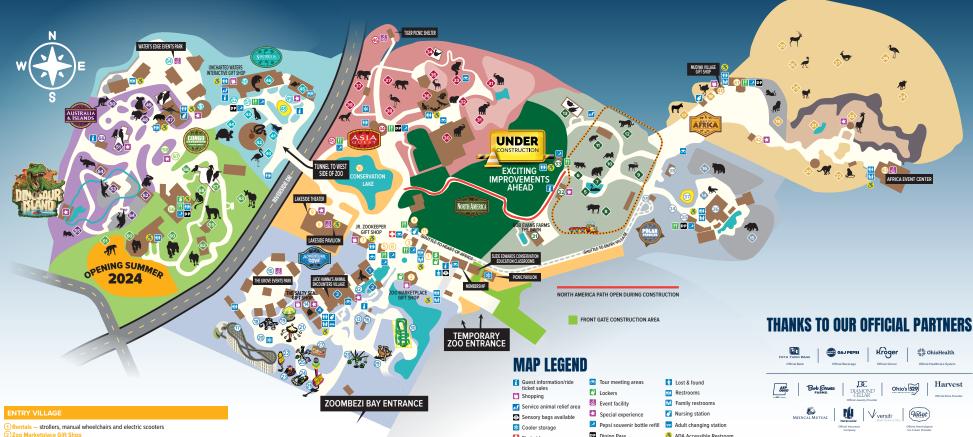

Zoo Marketp

ge Coffee — Open daily; proudly serving Starbucks® coffee, Pepsi souvenir bottle refills, and baked goods.

Village Ice Cream 5 Auntie Anne's® Funnel Cake 6 Pepsi® Oasis - Pepsi souvenir bottle refills, ICEEs® (seasonal), and hot chocolate

(seasonal). ) Jr. Zookeeper Gift Shop Lakeside Pavilion Lakeside Theater Conservation Lake

Shuttle stop to Heart of Africa

#### ADVENTURE COVE presented by OhioHealth

ANIMALS 1 California sea lion 2 Harbor seal 3 Jack Hanna's Animal Encounters Village (featuring a variety of species from around the world) 4 Stingray Bay- Presented by OhioHealth

FOOD, DRINKS, RIDES, & VENUES

12 Lighthouse Theater 3 Adventure Cove Dippin' Dots (14) The Salty Seal Gift Shop (15) The Grove Events Park

#### RIDES AT ADVENTURE COVE seasonal

16 ScooterPals - Rent an animal-themed scooter and explore Adventure Cove and Conservation Lake (7) Sea Dragon - 48" or 42" tall if accompanied by a supervising companion Bust Devil – 48" or 36" tall if accompanied by a supervising companion Safari Stampede – 46" or 42" tall if accompanied by a supervising companion. Ocooler Cove Swingin' Gibbons – 36" tall Golden Frog Hopper – 36" tall 3 Jack's Tea Party\* – 36" tall or accompanied by a supervising companion Tiny Town Train\*- 36" tall or accompanied by a supervising companion 5 Tiny Tusks\* 36" tall or accompanied by a supervising companion

6 Falcon Fall – 46" tall Havoc Harbor – 44" tall

Bission Macaw – 44" or 36" if accompanied by a supervising companion 29 Flying Clipper - 48" or 36" tall if accompanied by a supervising companion (1) Tidal Twist – 48" or 42" tall if accompanied by a supervising companion

# NORTH AMERICA

Sections of the region are under construction; projected opening in 2025. ANIMALS

Trumpeter swan lo Canada lynx Data Black bear lo Moose Reindeer 
 River otter 
 Wolverine 
 Cougar 
 Aviary
 Aviary

(During construction Mexican Wolves moved to Asia Quest region)

## FOOD, DRINKS, RIDES, & VENUES

(31) Bob Evans Farms The Barn Train Station — (Seasonal) 52" tall or accompanied by a supervising companion Prairie Outpost – Serving Dippin' Dots<sup>w</sup> ice cream, soft pretzels, popcorn, ICEEs<sup>®</sup>, and fountain drinks.

## ANIMALS

Arctic fox Polar bear Brown bear FOOD, DRINKS, RIDES, & VENUES GA Craft Brews Cart The Coop — Hand-breaded chicken tenders, French fries, Pepsi souvenir bottle refills 36 Ice Bear Outpost — interpretive messaging and games 37 Polar Playground - (Seasonal) For children 54" tall and under 3 Yukon Fossils & Gems Company Sluice – Weather permitting 3 Shuttle stop to Entry Village

# **Empowering People. Saving Wildlife.**

🚺 First aid

S ATM

ANIMAIS

FOOD, DRINKS, RIDES, & VENUES

Mudiwa Primary Schoolhouse Stage

FOOD, DRINKS, RIDES, & VENUES

6 Tiger Picnic Shelter – Available to rent

refills (seasonal) and draft beer.

Mudiwa Gift Shop – (Seasonal)

Africa Event Center

ASIA QUEST

ANIMALS

(1) Mapori Restaurant – (Seasonal)

E Eood

🕩 Donkey 🔞 Common ostrich 😲 African lion 🕠 Cheetah 🗿 Watering Hole

East African grey-crowned crane 
 Ose Sender-horned gazelle, Thomson's gazelle, 
 Dama gazelle
 Saddle-billed stork
 Greater kudu

Indoor elephant
 Elephant
 Sloth bear
 Red panda
 Asia Quest Aviary
 Markhor
 Interpretive Center (Langur, bats, reticulated python, water monitor, and more)
 Tiger
 Red-crowned crane
 Mexican wolf

Wild Burger – Griddle-smashed burgers, kids' meals, Pepsi souvenir bottle refills.

Lakeside Market – Serving soft pretzels, popcorn, cotton candy, Pepsi souvenir bottle

Vervet monkey 🚸 Giraffe 🛛 🍨 Common wildebeest 🛛 🐵 Grant's zebra

## SHORES & AQUARIUM presented by Kroger

Flamingo
 Alligator
 Peptiles
 Humboldt penguin
 Aldabra tortoise
 Discovery Reef Aquarium
 Manatee Coast

FOOD, DRINKS, RIDES, & VENUES

 Shores Play Park 4-D Theater - (Seasonal) Features 12-to-15 minute films with added sensory experiences. O Uncharted Waters Interactive Gift Shop Shores Park Snacks - Serving soft pretzels, popcorn, cotton candy, Pepsi souvenir bottle refills (seasonal), and draft beer.

Shores Park Café

Garousel – (Seasonal) 42" or accompanied by a supervising companion (54) Water's Edge Events Park

## **AUSTRALIA & THE ISLANDS**

#### ANIMALS

ADA Accessible Restroom

 Australia Nocturnal Building and Aviary
 Aviary
 Tasmanian devil
 Aviary
 Aviary
55 Asian small-clawed otter

### FOOD, DRINKS, RIDES, & VENUES

5 Dinosaur Island Boat Ride\* - (Seasonal) 42" tall or accompanied by a supervising companion \*Non-walking infants not permitted.

## CONGO EXPEDITION

## ANIMALS

African grey parrot Aviary Colobus monkey Leopard Gorilla Gorilla Mandrill Colobus (Opening Summer 2024) Mandrill Colobus

#### FOOD, DRINKS, RIDES, & VENUES

66 Congo River Market - Indoor dining. Hand-breaded chicken tenders, burgers, salads, daily specials

SWild Explorer Virtual Reality – (Seasonal) explore the virtual natural world in this all-new, conservation based experience

68 Congo Social - shaded seating and a food truck featuring Harvest Pizza and draft beer