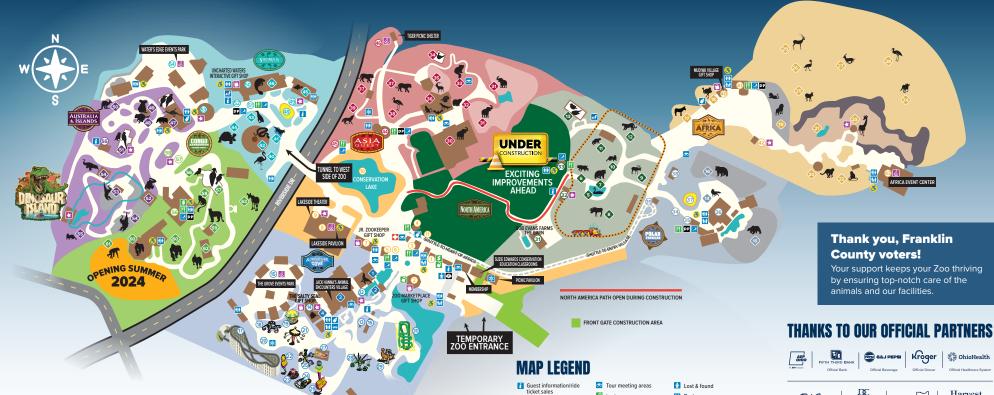

- 1 Rentals strollers, manual wheelchairs and electric scooters
- e Coffee Open daily; proudly serving Starbucks® coffee, Pepsi souvenir bottle refills, and baked goods
- 4 Village Ice Cream
- (5) Auntie Anne's® Funnel Cake
- 6 Pepsi® Oasis Pepsi souvenir bottle refills, ICEEs® (seasonal), and hot chocolate
- (seasonal)
- Lakeside Pavilion
- Lakeside Theater Conservation Lake
- Shuttle stop to Heart of Africa —Presented by Medical Mutual

## ADVENTURE COVE presented by OhioHealth

## ANIMALS

1 California sea lion 2 Harbor seal 3 Jack Hanna's Animal Encounters Village (featuring a variety of species from around the world) 4 Stingray Bay— Presented by

## **FOOD, DRINKS, RIDES, & VENUES**

- 12 Lighthouse Theater
- (13) Adventure Cove Dippin' Dots"
- 14 The Salty Seal Gift Shop (15) The Grove Events Park

## RIDES AT ADVENTURE COVE seasonal

- 6 ScooterPals Rent an animal-themed scooter and explore Adventure Cove and Conservation Lake
- (7) Sea Dragon 48" or 42" tall if accompanied by a supervising companion
- B Dust Devil 48" or 36" tall if accompanied by a supervising companion (9) Safari Stampede - 46" or 42" tall if accompanied by a supervising companion
- **©** Cooler Cove
- Swingin' Gibbons 36" tall
- Golden Frog Hopper 36" tall
- 3 Jack's Tea Party\* 36" tall or accompanied by a supervising companion
- Tiny Town Train\* 36" tall or accompanied by a supervising companion
- Tiny Tusks\* 36" tall or accompanied by a supervising companion
- 6 Falcon Fall 46" tall
- Havoc Harbor 44" tall
- Mission Macaw 44" or 36" if accompanied by a supervising companion 29 Flying Clipper - 48" or 36" tall if accompanied by a supervising companion
- 30 Tidal Twist − 48" or 42" tall if accompanied by a supervising companion

\*Non-walking infants not permitted.

## NORTH AMERICA

Sections of the region are under construction; projected opening in 2025.

Reindeer River otter Wolverine Cougar Aviary

(During construction, Mexican wolves moved to Asia Quest region)

## **FOOD, DRINKS, RIDES, & VENUES**

- (31) Bob Evans Farms The Barn
- 2 Train Station (Seasonal) 52" tall or accompanied by a supervising companion

**ZOOMBEZI BAY ENTRANCE** 

3 Prairie Outpost — Serving Dippin' Dots™ ice cream, soft pretzels, popcorn, ICEEs®, and fountain drinks

# POLAR FRONTIER

COLUMBUS

# ANIMALS

Arctic fox Polar bear Brown bear

# FOOD, DRINKS, RIDES, & VENUES

- (34) Craft Rrews Cart
- The Coop Hand-breaded chicken tenders, French fries, Pepsi souvenir bottle refills
- 36 Ice Bear Outpost interpretive messaging and games
- 37 Polar Playground (Seasonal) For children 54" tall and under
- 3 Yukon Fossils & Gems Company Sluice Weather permitting
- (9) Shuttle stop to Entry Village —Presented by Medical Mutual

Shopping

Cooler storage

First aid

S ATM

M Service animal relief area

Sensory bags available

n Donkey Ocheetah Ocheetah Ocheetah Ocheetah Ocheetah

Lockers

Special experience

Restrooms

Pepsi souvenir bottle refill - Adult changing station

Family restrooms

Accessible restroom

Nursing station

Vervet monkey 🐵 Giraffe 🐠 Common wildebeest 💠 Grant's zebra East African grey-crowned crane Slender-horned gazelle, Thomson's gazelle, Dama gazelle Saddle-billed stork Greater kudu

## **FOOD, DRINKS, RIDES, & VENUES**

- Mudiwa Gift Shop (Seasonal)
- (Seasonal)
- Mudiwa Primary Schoolhouse Stage
- 43 Africa Event Center

# ASIA QUEST

## ANIMALS

 Indoor elephant
 IElephant
 Sloth bear
 Red panda
 Interpretive Center (Langur, bats, reticulated python, water monitor, and more) Tiger Red-crowned crane Mexican wolf

**FOOD, DRINKS, RIDES, & VENUES** 

Wild Burger – Griddle-smashed burgers, kids' meals, Pepsi souvenir bottle refills Lakeside Market – Serving soft pretzels, popcorn, cotton candy, Pepsi souvenir bottle refills (seasonal) and draft beer

Tiger Picnic Shelter – Available to rent

# SHORES & AQUARIUM presented by Kroger

Flamingo 4 Alligator Peptiles 4 Humboldt penguin Aldabra tortoise
Discovery Reef Aquarium Manatee Coast

# FOOD, DRINKS, RIDES, & VENUES

48 Shores Play Park 4-D Theater - (Seasonal) Features 12- to 15-minute films with added

sensory experiences Ouncharted Waters Interactive Gift Shop

Shores Park Snacks - Serving soft pretzels, popcorn, cotton candy, Pepsi souvenir bottle refills (seasonal), and draft beer

(Seasonal) 42" or accompanied by a supervising companion

Water's Edge Events Park

# **AUSTRALIA & THE ISLANDS**

Australia Nocturnal Building and Aviary
 Tasmanian devil
 Koala
 Kangaroo
 Lorikeet
 Orangutan
 Gibbon/siamang
 Komodo dragon

FOOD, DRINKS, RIDES, & VENUES 69 Dinosaur Island Boat Ride\* — (Seasonal) 42" tall or accompanied by a

supervising companion \*Non-walking infants not permitted.

# ANIMALS

n African grey parrot n Aviary n Colobus monkey n Leopard n Gorilla

# 6 Bonobos (Opening Summer 2024) Mandrill 6 Okapi

66 Congo River Market — Indoor dining. Hand-breaded chicken tenders, burgers, salads, daily specials

Wild Explorer Virtual Reality – (Seasonal) Explore the virtual natural world in this all-new, conservation based experience

68 Congo Social - Shaded seating and a food truck featuring Harvest Pizza and draft beer