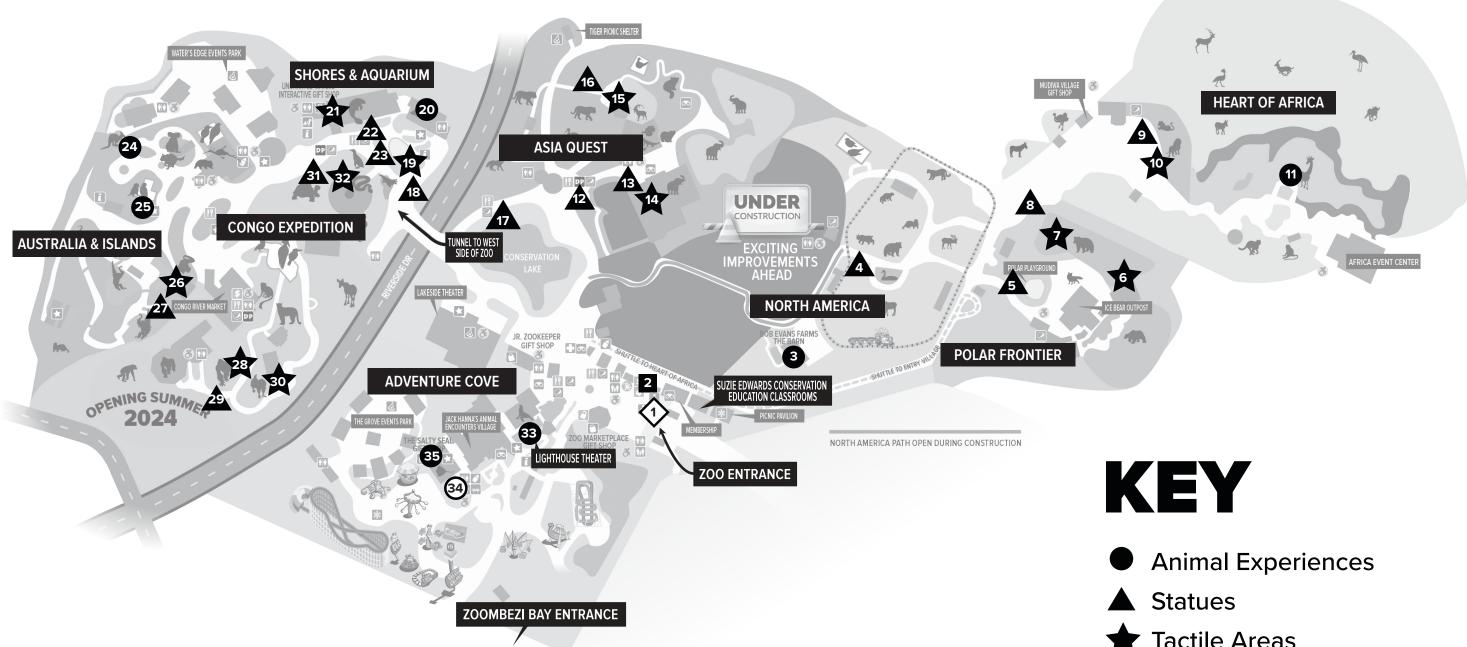

## **TACTILE EXPERIENCES MAP**

\*At Guest Relations, guests can check in their service animal, borrow a Communication Board, and rent a KultureCity Sensory Bag (while supplies last).

- **Tactile Areas**
- **Guest Relations\***
- Adult Changing Table
- Wheelchair Rentals

## **Tactile Experience Descriptions**

**Animal experiences:** Enjoy an up-close encounter with an animal.

Statues: Feel a life-size 3D model of an animal.

Tactile Areas: Touch items throughout the Zoo to learn more about the animals and their habitats.

- **Guest Relations –** Service Animal Check-In, KultureCity Sensory 1. **Bags, Communication Boards**
- Wheelchair Rentals 2.
- **Animal Experience** Touch goats and sheep at The Barn 3.
- **Statue –** Adult moose with antlers 4.
- **Statue –** Adult polar bear with two cubs playing 5.
- **Tactile Area** Polar Frontier bear size comparison 6.
- **Tactile Area** Polar Frontier brown bear paw prints 7.
- Statue Jack and Suzi Hanna with cheetah and penguin 8.
- **Statue –** Adult lion giving one cub a bath next to three cubs 9. playing
- **10.** Tactile Area Lions musical instruments, scat guide, lion paw cast, termite mound, airplane
- **11.** Animal Experience Giraffe Feeding
- **12. Statue** Baby rhino standing
- **13.** Statue Baby elephant with its trunk tucked in
- **14.** Tactile Area Elephant foot cast and elephant life-size cutout
- **15.** Tactile Area Tiger paw cast and tiger cut out
- 16. Statue Adult tiger laying down with one paw extended
- **17. Statue –** Adult warthog kneeling with two baby warthogs next to it

- 18. Statue Adult shark and adult stingray with an adult eel popping out of the rock
- 19. Tactile Area Shores Play Park and 4-D Theater
- 20. Animal Experience Touch underwater creatures in the Tide Pool
- **21. Tactile Area –** Adult crocodile statue, boat, mangrove trees
- **22. Statue –** Adult manatee next to a baby manatee
- 23. Statue Adult Komodo dragon with its head lifted
- **24.** Animal Experience Walk through the kangaroo habitat
- **25. Animal Experience** Lorikeet feeding
- 26. Tactile Area Orangutan hand and foot casts
- 27. Statue Adult orangutan sitting with one arm extended
- 28. Tactile Area Life-size gorilla bust, life-size bonobo and gorilla cutouts, gorilla foot cast, and gorilla hand cast
- **29.** Statue Adult male gorilla crawling next to a seated female gorilla
- 30. Tactile Area African animal footprint casts, mandrill teeth cast
- **31. Statue –** Adult penguin standing on a rock
- **32. Tactile Area –** Penguin size comparison
- **33.** Animal Experience Lighthouse Theater Stage Presentations
- 34. Adult Changing Table
- **35.** Animal Experience Touch and feed stingrays at Stingray Bay