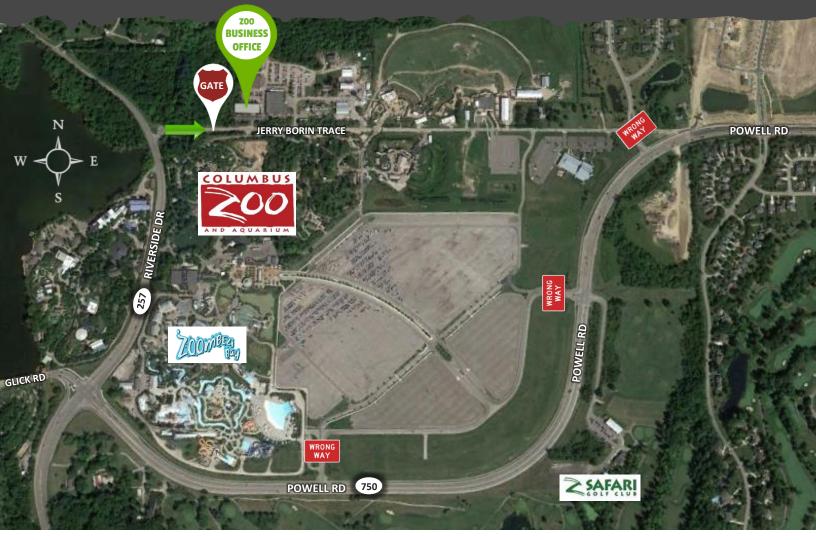

# DIRECTIONS TO ZOO BUSINESS OFFICE

PLEASE CALL **614-724-3405** FOR ADDITIONAL ASSISTANCE WITH DIRECTIONS GPS and GOOGLE do NOT WORK for this address!

### FROM NORTH OF COLUMBUS

Take I 71 S to 270 W. Follow 270 W to Sawmill Rd (Exit 20) and go right (North) on Sawmill Rd.

Stay on Sawmill Rd (it becomes Sawmill Pkwy) for 3 miles. Turn left onto Powell Rd (St Rt 750) and continue for 2 miles. AFTER PASSING 2 ZOO ENTRANCES, turn right onto Riverside Dr (St Rt 257) and then turn right after 500 ft (the second right turn) onto Jerry Borin Trace.

Check in with the Security Guard at the gate. The Zoo Business Office is the immediate first left turn.

# FROM EAST OF COLUMBUS

Take I 70 to 270 N. Follow 270 N to Sawmill Rd (Exit 20) and go right (North) on Sawmill Rd. Stay on Sawmill Rd (it becomes Sawmill Pkwy) for 3 miles. Turn left onto Powell Rd (St Rt 750) and continue for 2 miles. AFTER PASSING 2 ZOO ENTRANCES, turn right onto Riverside Dr (St Rt 257) and then turn right after 500 ft (the second right turn) onto Jerry Borin Trace. Check in with the Security Guard at the gate. The Zoo Business Office is the immediate first left turn.

# FROM SOUTH OF COLUMBUS

Take I 71 N to 270 W. Follow 270 W to Sawmill Rd (Exit 20) and go left (North) on Sawmill Rd.

Stay on Sawmill Rd (it becomes Sawmill Pkwy) for 3 miles. Turn left onto Powell Rd (St Rt 750) and continue for 2 miles. AFTER PASSING 2 ZOO ENTRANCES, turn right onto Riverside Dr (St Rt 257) and then turn right after 500 ft (the second right turn) onto Jerry Borin Trace.

### FROM WEST OF COLUMBUS

Take I 70 E to 270 N. Follow 270 N to Sawmill Rd (Exit 20) and go left (North) on Sawmill Rd. Stay on Sawmill Rd (it becomes Sawmill Pkwy) for 3 miles. Turn left onto Powell Rd (St Rt 750) and continue for 2 miles. AFTER PASSING 2 ZOO ENTRANCES, turn right onto Riverside Dr (St Rt 257) and then turn right after 500 ft (the second right turn) onto Jerry Borin Trace. Check in with the Security Guard at the gate. The Zoo Business Office is the immediate first left turn.